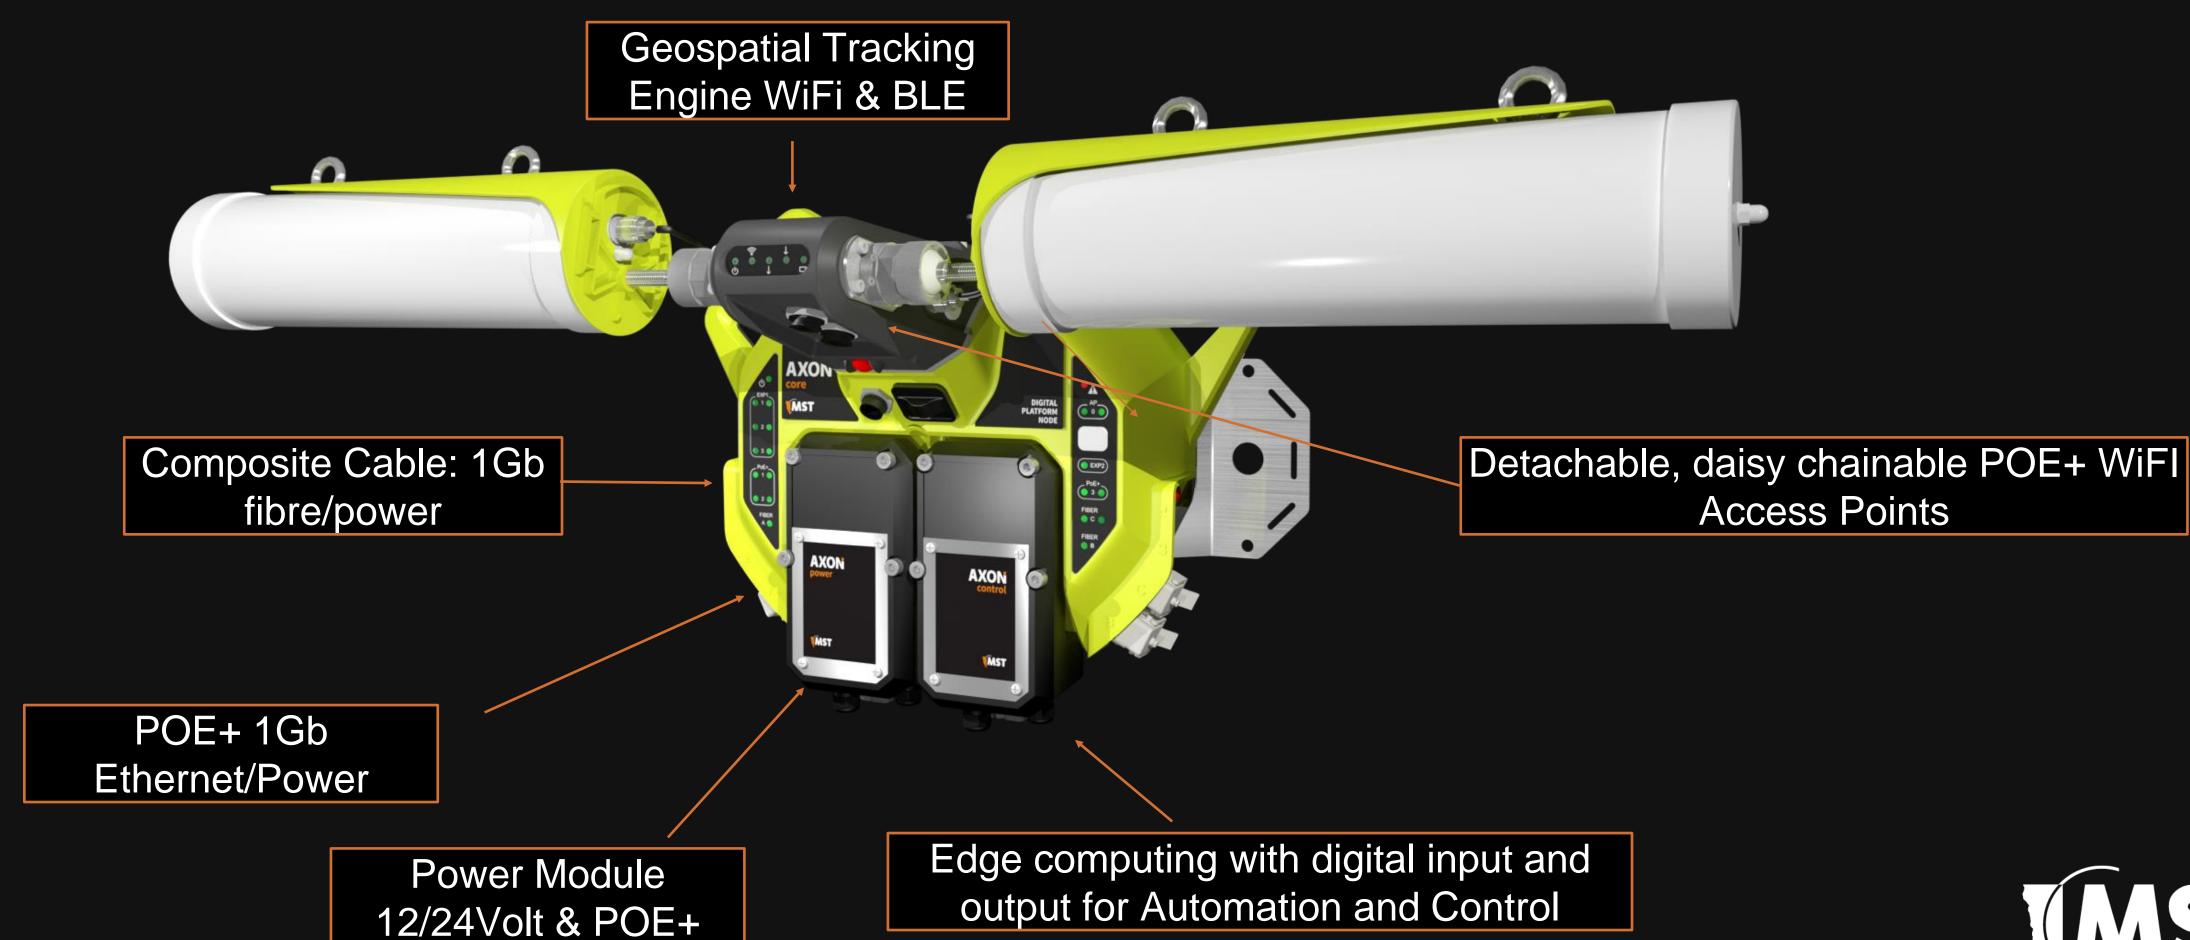

What happens to data; if you don't have GPS, power and connectivity in an underground mine?"

MST Digital Ecosystem & Software Solutions

High-Bandwidth, Low Latency
IP Network

Fleet & Personnel Management

WiFi & UHF Radio Communications

MST Enterprise Software Platform

3D Visualisation & Tracking

**Telemetry** 

**Voice & Messaging** 

**Automation & Control** 

**Personnel & Asset Management** 

Mobile WiFi Extender

Remote Blasting

Vehicle Health, Fleet Management &

Supports Autonomous

VoIP Phone & Handset

Operational Intelligence Automation & Control **Proximity Detection** 

You design and offer a smart, integrated digital ecosystem that comes alive with software enabled solutions and grows with new technologies and the customer's journey.