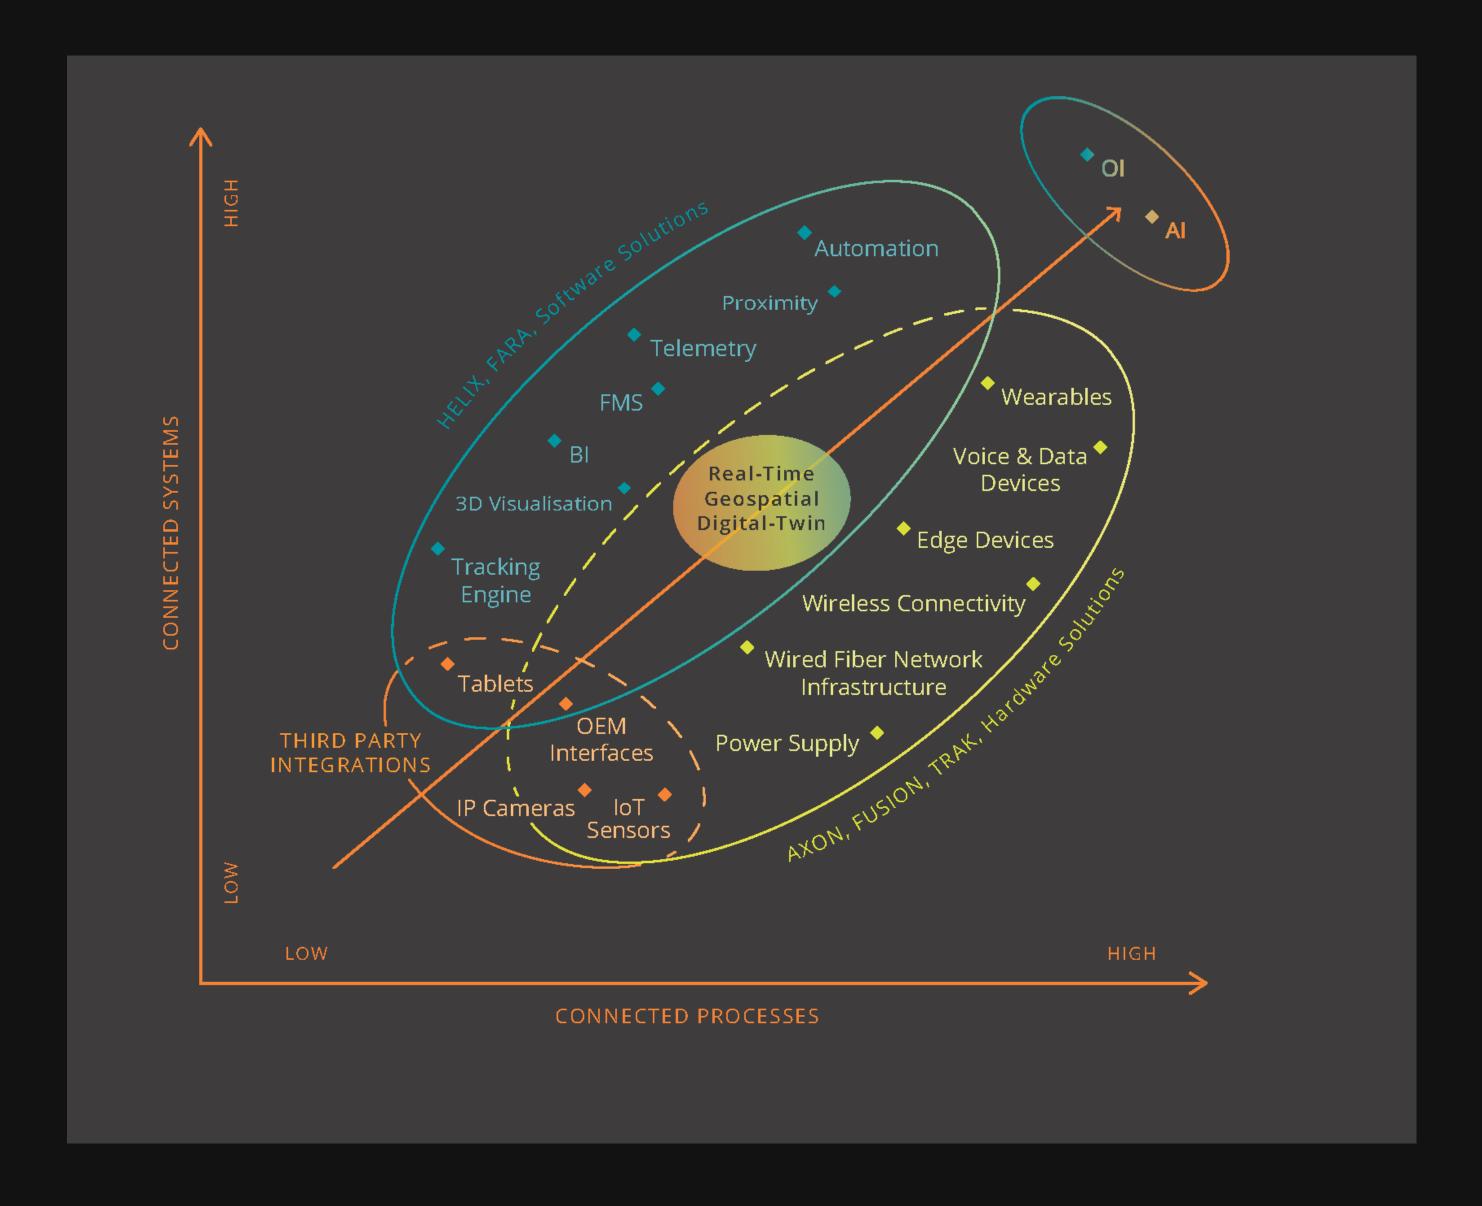

## Geospatial Data powering Artificial Intelligence in Real-Time

## MST's Digital Vision

Trackable data captured in real-time from sensors, devices and wearable that is fed into a high-bandwidth, low latency pipe to the cloud that allows Artificial Intelligence & Domain Experts to teach edge devices to be Operationally Intelligent back at the mine.